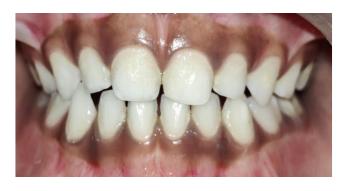

# CROSS BITE CORRECTION- HAWLEY'S WITH JACK SCREW IRT 21 AND POSTERIOR BITE PLANE

PRE-OP

MID OP:

POST OP