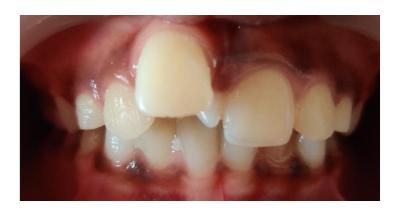

#### ELLIS CLASS III FRACTURE – ROOT CANAL TREATMENT WITH COMPOSITE RESTORATION

#### PATIENT NAME – THARUN SAI 10 YEARS/ MALE

#### POST OP