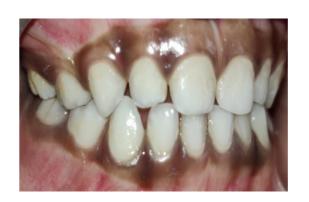

# CROSS BITE CORRECTION- HAWLEY'S WITH JACK SCREW IRT 21 AND POSTERIOR BITE PLANE

PRE-OP

MID OP:

POST OP