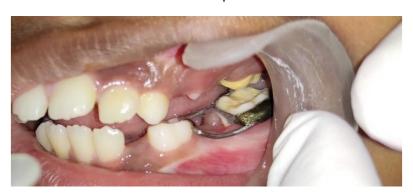

#### ELLIS CLASS III FRACTURE – ROOT CANAL TREATMENT WITH COMPOSITE RESTORATION

#### PATIENT NAME – THARUN SAI 10 YEARS/ MALE

#### PRE OP