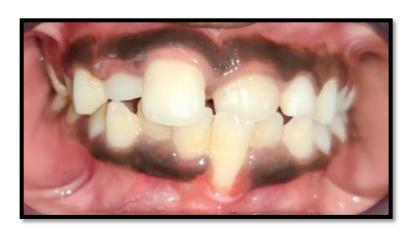

# CROSS BITE CORRECTION- HAWLEY'S WITH JACK SCREW IRT 21 AND POSTERIOR BITE PLANE

PRE-OP

MID OP:

POST OP

#### PRE OP