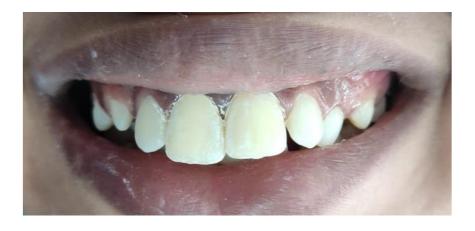

#### ELLIS CLASS III FRACTURE – ROOT CANAL TREATMENT WITH COMPOSITE RESTORATION

#### PATIENT NAME – THARUN SAI 10 YEARS/ MALE

#### PRE OP





#### POST OP





# CROSS BITE CORRECTION- HAWLEY'S WITH JACK SCREW IRT 21 AND POSTERIOR BITE PLANE

PRE-OP



MID OP:



POST OP



# SPACE MAINTAINER IN 65

# PRE-OP:



# POST-OP:



# SUPER NUMERARY (MESIODENS) EXTRACTION

# PRE-OP:



# POST-OP:



#### BAND AND LOOP SPACE MAINTAINER

Pre- op



Post-op



#### CROWN AND LOOP SPACE MAINTAINER

Pre-op Post-op





# LINGUAL ARCH SPACE MAINTAINER Pre-op



Post-op



#### ELLIS CLASS III TRAUMA IN 11

Pre-op



Inter-op



Post-op



#### CLINICAL IMAGES PULPECTOMY & SS CROWN

#### PRE- OPERATIVE

LEFT LATERAL VIEW



RIGHT LATERAL VIEW



FRONTAL VIEW



LOWER OCCLUSAL VIEW



UPPER OCCLUSAL VIEW



#### POST OPERATIVE

LEFT LATERAL VIEW



RIGHT LATERAL VIEW



FRONTAL VIEW



LOWER OCCLUSAL VIEW



UPPER OCCLUSAL VIEW



# RADIOGRAPHIC IMAGES PRE-OPERATIVE 85 REGION



# INTRA OPERATIVE (WORKING LENGTH X RAY – 85 REGION)



# (OBTURATION X RAY – 85 REGION)



# POST OPERATIVE RADIOGRAPH AFTER SS CROWN



# ROOT CANAL TREATMENT – 36

PRE – OPERATIVE

WORKING LENGTH







OBTURATION





# ENTRANCE FILLING



# SS CROWN



#### MUCOCELE EXCISION IN LOWER LIP

Pre-op



Inter-op





Post-op



#### REVIEW