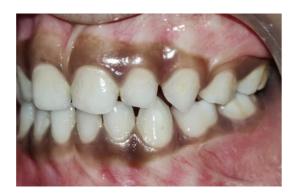

# CROSS BITE CORRECTION- HAWLEY'S WITH JACK SCREW IRT 21 AND POSTERIOR BITE PLANE

PRE-OP

MID OP:

POST OP