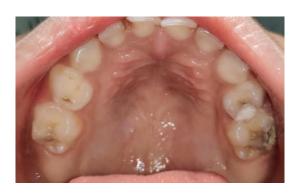

# CROSS BITE CORRECTION- HAWLEY'S WITH JACK SCREW IRT 21 AND POSTERIOR BITE PLANE

PRE-OP

MID OP:

POST OP