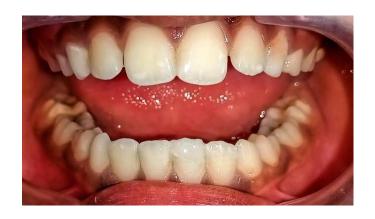

#### ELLIS CLASS III FRACTURE – ROOT CANAL TREATMENT WITH COMPOSITE RESTORATION

#### PATIENT NAME – THARUN SAI 10 YEARS/ MALE

#### POST OP