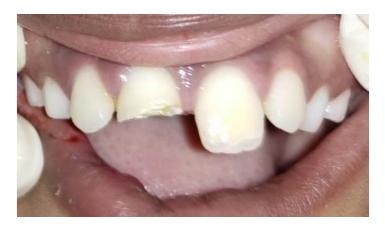

#### ELLIS CLASS III FRACTURE – ROOT CANAL TREATMENT WITH COMPOSITE RESTORATION

#### PATIENT NAME – THARUN SAI 10 YEARS/ MALE

#### PRE OP