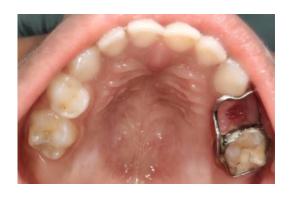

#### ELLIS CLASS III FRACTURE – ROOT CANAL TREATMENT WITH COMPOSITE RESTORATION

#### PATIENT NAME – THARUN SAI 10 YEARS/ MALE

#### PRE OP





#### POST OP





# CROSS BITE CORRECTION- HAWLEY'S WITH JACK SCREW IRT 21 AND POSTERIOR BITE PLANE

PRE-OP



MID OP:



POST OP



# SPACE MAINTAINER IN 65

# PRE-OP:



# POST-OP:



# SUPER NUMERARY (MESIODENS) EXTRACTION

# PRE-OP:



# POST-OP:



#### BAND AND LOOP SPACE MAINTAINER

Pre- op



Post-op



#### CROWN AND LOOP SPACE MAINTAINER

Pre-op Post-op





# LINGUAL ARCH SPACE MAINTAINER Pre-op



Post-op



#### ELLIS CLASS III TRAUMA IN 11

Pre-op



Inter-op



Post-op



#### CLINICAL IMAGES PULPECTOMY & SS CROWN

#### PRE- OPERATIVE

LEFT LATERAL VIEW



RIGHT LATERAL VIEW



FRONTAL VIEW



LOWER OCCLUSAL VIEW



UPPER OCCLUSAL VIEW



#### POST OPERATIVE

LEFT LATERAL VIEW



RIGHT LATERAL VIEW



FRONTAL VIEW



LOWER OCCLUSAL VIEW



UPPER OCCLUSAL VIEW



# RADIOGRAPHIC IMAGES PRE-OPERATIVE 85 REGION



# INTRA OPERATIVE (WORKING LENGTH X RAY – 85 REGION)



# (OBTURATION X RAY – 85 REGION)



# POST OPERATIVE RADIOGRAPH AFTER SS CROWN



# ROOT CA