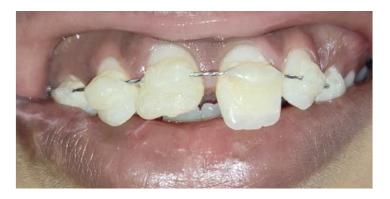

#### ELLIS CLASS III FRACTURE – ROOT CANAL TREATMENT WITH COMPOSITE RESTORATION

#### PATIENT NAME – THARUN SAI 10 YEARS/ MALE

#### POST OP