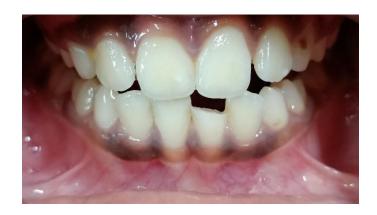

#### ELLIS CLASS III FRACTURE – ROOT CANAL TREATMENT WITH COMPOSITE RESTORATION

#### PATIENT NAME – THARUN SAI 10 YEARS/ MALE

#### PRE OP