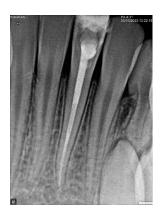

#### ELLIS CLASS III FRACTURE – ROOT CANAL TREATMENT WITH COMPOSITE RESTORATION

#### PATIENT NAME – THARUN SAI 10 YEARS/ MALE

#### PRE OP





#### POST OP





# CROSS BITE CORRECTION- HAWLEY'S WITH JACK SCREW IRT 21 AND POSTERIOR BITE PLANE

PRE-OP



MID OP:



POST OP



# SPACE MAINTAINER IN 65

# PRE-OP:



# POST-OP:



# SUPER NUMERARY (MESIODENS) EXTRACTION

# PRE-OP:



# POST-OP:



#### BAND AND LOOP SPACE MAINTAINER

Pre- op



Post-op



#### CROWN AND LOOP SPACE MAINTAINER

Pre-op Post-op





# LINGUAL ARCH SPACE MAINTAINER Pre-op



Post-op



#### ELLIS CLASS III TRAUMA IN 11

Pre-op



Inter-op



Post-op



#### CLINICAL IMAGES PULPECTOMY & SS CROWN

#### PRE- OPERATIVE

LEFT LATERAL VIEW



RIGHT LATERAL VIEW



FRONTAL VIEW



LOWER OCCLUSAL VIEW



UPPER OCCLUSAL VIEW



#### POST OPERATIVE

LEFT LATERAL VIEW



RIGHT LATERAL VIEW



FRONTAL VIEW



LOWER OCCLUSAL VIEW



UPPER OCCLUSAL VIEW



# RADIOGRAPHIC IMAGES PRE-OP