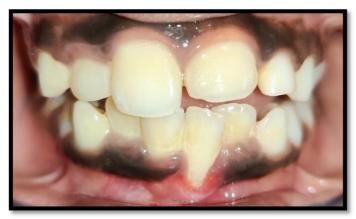

# CROSS BITE CORRECTION- HAWLEY'S WITH JACK SCREW IRT 21 AND POSTERIOR BITE PLANE

PRE-OP

MID OP:

POST OP

#### POST OP