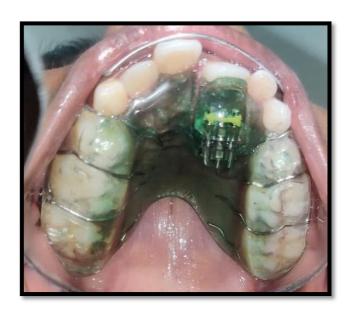

# CROSS BITE CORRECTION- HAWLEY'S WITH JACK SCREW IRT 21 AND POSTERIOR BITE PLANE

PRE-OP

MID OP:

POST OP