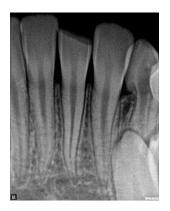

# RADIOGRAPHIC IMAGES PRE-OPERATIVE 85 REGION

# INTRA OPERATIVE (WORKING LENGTH X RAY – 85 REGION)

# (OBTURATION X RAY – 85 REGION)